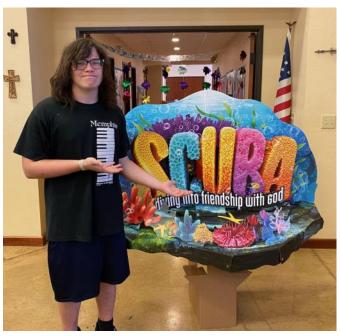

## **July 2024**

For by grace you have been saved through faith; and this not your own doing, it is the gift of God—not because of works, lest any man should boast. Ephesians 2:8,9

Thank you to ALL involved in making Scuba VBS happen this year! A BIG shout out to Cynthia Snider for directing and organizing again this year.

We had 60 kiddos and 25 adults.

## Father's Day

© Camp Calvary
We had 77 in attendance and had a great service!

Scuba VBS in action!