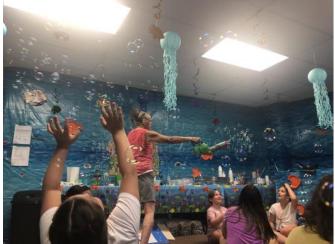

## **July 2024**

For by grace you have been saved through faith; and this not your own doing, it is the gift of God—not because of works, lest any man should boast. Ephesians 2:8,9

Thank you to ALL involved in making Scuba VBS happen this year! A BIG shout out to Cynthia Snider for directing and organizing again this year.

We had 60 kiddos and 25 adults.

## Father's Day

© Camp Calvary
We had 77 in attendance and had a great service!

Scuba VBS in action!